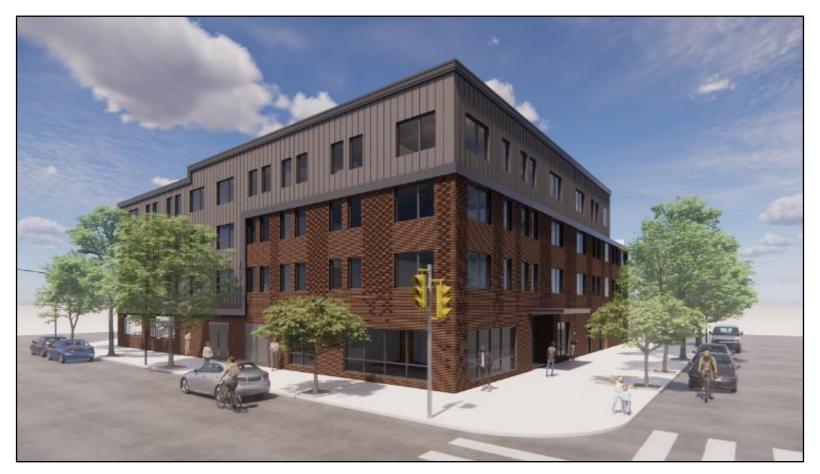

### **Strawberry Mansion Neighborhood**

**Exterior Rendering – 2800 Diamond Senior Apartments** 

Design Pending Finalization – Materials, Window Layouts & Color Palette Subject to Change

2800 Diamond Senior Apartments\*

2800 W. Diamond Street, Philadelphia PA

<sup>\*</sup>Design Pending Finalization – Materials, Window Layouts & Color Palette Subject to Change